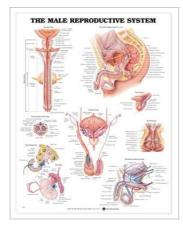

## The Male Reproductive System Anatomical Chart

By -

2000. Book Condition: New. 1st. 509mm x 661mm x 1mm. Provides anterior and posterior view of the system. Shows the pelvic organ (oblique section) and cross-section of the penis. Illustrates the prostate, perineum, spermatogenesis, testis, .Shipping may be from our Sydney, NSW warehouse or from our UK or US warehouse, depending on stock availability. 0.045.